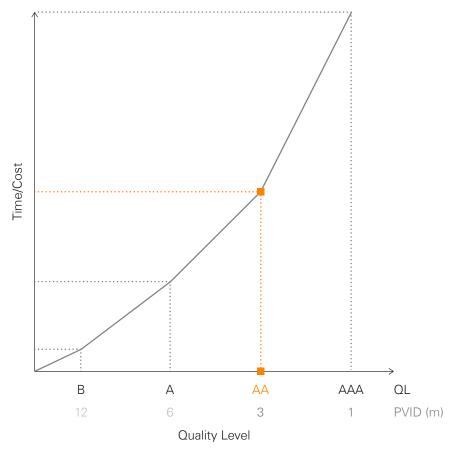

Below we describe three grades of wooden step. At EeStairs the standard is AA unless specifically stated:

| Grade                   | A (1 piece)                                                                                                                                        | AA (2 piece - Our Standard)                                                                                                             | AAA (Masterpiece)                                                                                                                               |
|-------------------------|----------------------------------------------------------------------------------------------------------------------------------------------------|-----------------------------------------------------------------------------------------------------------------------------------------|-------------------------------------------------------------------------------------------------------------------------------------------------|
| Description             | Steps are a single solid piece of wood meaning there is the possibility that, in certain uses, the steps may bend, crack or discolour to a degree. | These steps, made with two layers of hardwood -core MPX®, will improve the quality and construction of the steps, and prevent cracking. | These engineered laminated wood steps bring out the natural beauty of wooden staircases, and make the steps an eye-catching part of the design. |
| Massive Wood Look       | <i>v</i>                                                                                                                                           | <b>v</b>                                                                                                                                | <i>v</i>                                                                                                                                        |
| Invisible Structure     | Х                                                                                                                                                  | <b>v</b>                                                                                                                                | v                                                                                                                                               |
| MPX®                    | х                                                                                                                                                  | <b>v</b>                                                                                                                                | V                                                                                                                                               |
| Crack-free              | Х                                                                                                                                                  | х                                                                                                                                       | V                                                                                                                                               |
| Seamless                | V                                                                                                                                                  | х                                                                                                                                       | <b>v</b>                                                                                                                                        |
| Sustainable             | Х                                                                                                                                                  | х                                                                                                                                       | <b>v</b>                                                                                                                                        |
| Sensitivity to Humidity | High                                                                                                                                               | High                                                                                                                                    | Low                                                                                                                                             |
| Standard Use            |                                                                                                                                                    |                                                                                                                                         |                                                                                                                                                 |
| Heavy Duty Use          |                                                                                                                                                    |                                                                                                                                         | #                                                                                                                                               |

## **EeStairs Quality Level** [AA unless stated]

Perpendicular Visual Inspection Distance